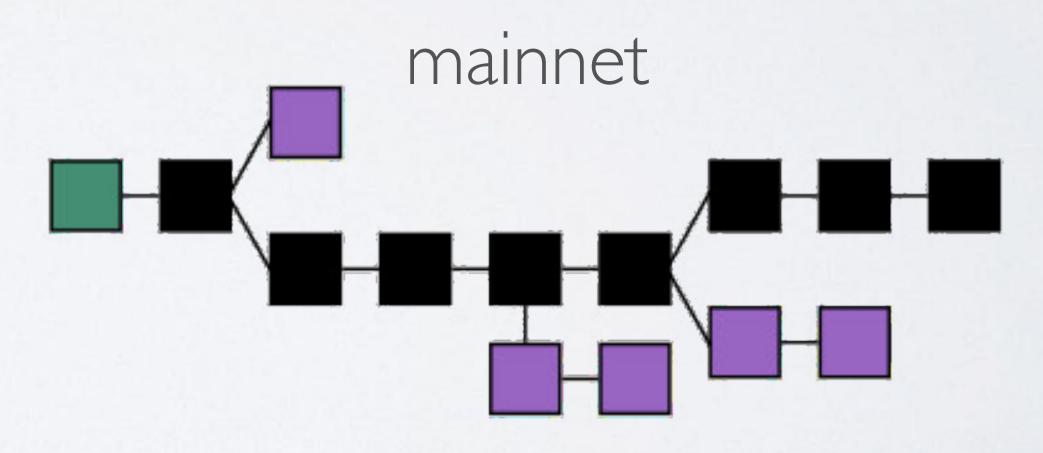

## TESTNET

- A testnet is an alternative blockchain used by developers for testing purposes.
- real value.
- use the real crypto coins or worrying about breaking the main chain.
- The main chain is also called the mainnet.
- Bitcoin block explorer: <u>https://www.blocktrail.com</u>
- Ethereum block explorer: <u>https://etherscan.io</u>

## TESTNET

- own Bitcoin or Ethereum node.
- The mainnet and testnet are separate networks. You can not send coins from testnet to mainnet and vice versa.

testnet

• You can easily mine your own Bitcoin or Ethereum testnet coins by setting up your